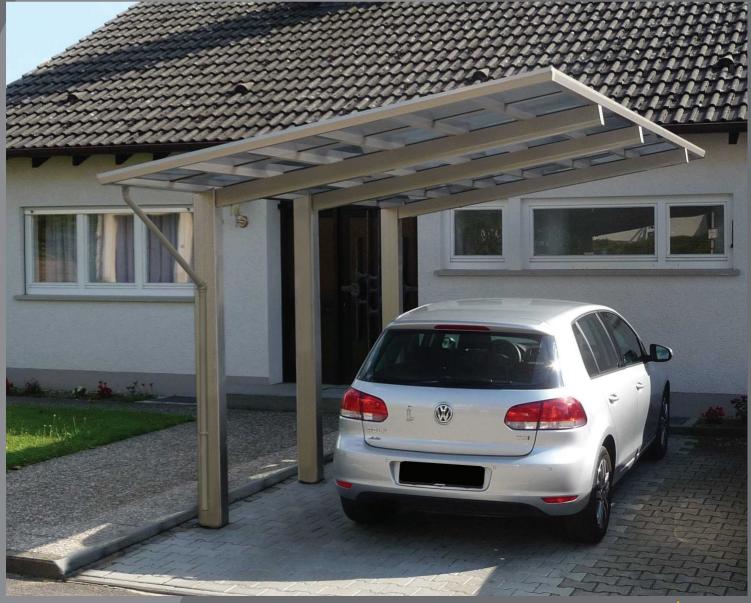

## **CARPORT**

The Ryterna Carport – one of the best shading solutions for house exterior space, automobiles, motorbikes, bicycles, verandas, and for covering any kind of open paces in general. Carport provide protection against rainwater, acid rain and frost, as well as against snow and hail storms.

The contemporary and elegant design of the Carport range adapts perfectly to your environment and brings a touch of originality to your home.

Ryterna carports are made of high-quality materials exclusively. Their powder coated aluminum frame and the solid and transparent polycarbonate roofing sheets, ensure corrosion-free, long-lasting carport. Built-in gutters and the integrated drainage systems.

polycarbonate

The aluminum frame is supported on one side by three vertical posts that are fixed into the ground, and with the horizontal beams which span over the covered area, providing better maneuvering space.