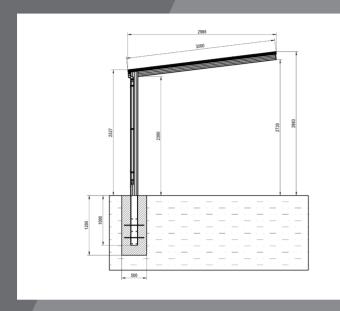

## **Dimensions**

L - 540 cm / 212.6" W - 300 cm / 118.1" H - 253 cm / 99.6"

Wind Resistant 120 km/hr 75 ml/hr

heat protection

Snow Load 100 kg/m<sup>2</sup> 30 lbs/ft<sup>2</sup>

Any RAL colors painted aluminium carport structure for maching your exterior style, easy maintenance and aesthetics.

polycarbonate

The aluminum frame is supported on one side by three vertical posts that are fixed into the ground, and with the horizontal beams which span over the covered area, providing better maneuvering space.