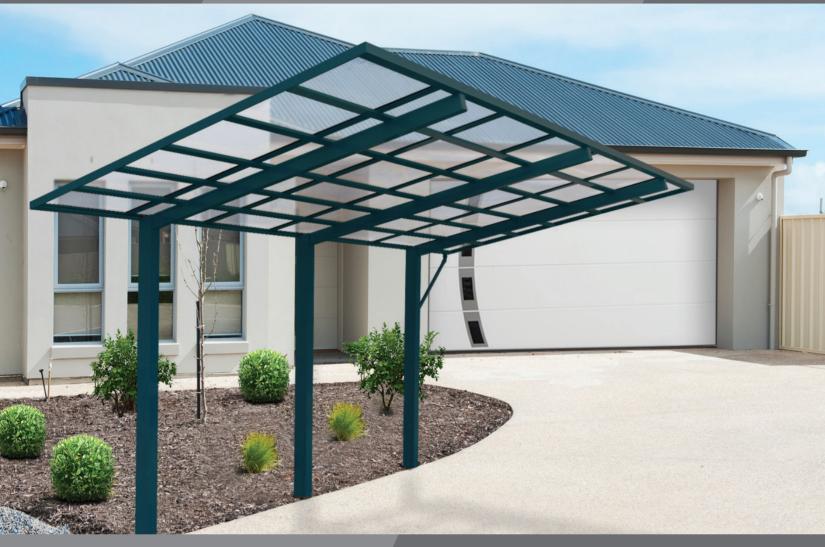

## **CARPORT**

The Ryterna Carport – one of the best shading solutions for house exterior space, automobiles, motorbikes, bicycles, verandas, and for covering any kind of open paces in general. Carport provide protection against rainwater, acid rain and frost, as well as against snow and hail storms.

The contemporary and elegant design of the Carport range adapts perfectly to your environment and brings a touch of originality to your home.

Ryterna carports are made of high-quality materials exclusively. Their powder coated aluminum frame and the solid and transparent polycarbonate roofing sheets, ensure corrosion-free, long-lasting carport. Built-in gutters and the integrated drainage systems.

## **Dimensions**

L - 540 cm / 212.6" W - 300 cm / 118.1" H - 253 cm / 99.6"

Wind Resistant 120 km/hr 75 ml/hr

heat protection

Snow Load 100 kg/m<sup>2</sup> 30 lbs/ft<sup>2</sup>

Any RAL colors painted aluminium carport structure for maching your exterior style, easy maintenance and aesthetics.

polycarbonate

The aluminum frame is supported on one side by three vertical posts that are fixed into the ground, and with the horizontal beams which span over the covered area, providing better maneuvering space.