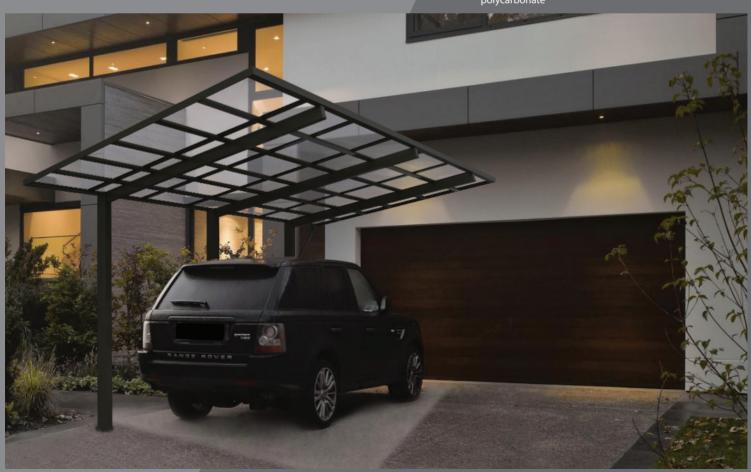

## **CARPORT**

The Ryterna Carport – one of the best shading solutions for house exterior space, automobiles, motorbikes, bicycles, verandas, and for covering any kind of open paces in general. Carport provide protection against rainwater, acid rain and frost, as well as against snow and hail storms.

The contemporary and elegant design of the Carport range adapts perfectly to your environment and brings a touch of originality to your home.

Ryterna carports are made of high-quality materials exclusively. Their powder coated aluminum frame and the solid and transparent polycarbonate roofing sheets, ensure corrosion-free, long-lasting carport. Built-in gutters and the integrated drainage systems.

polycarbonate

The aluminum frame is supported on one side by three vertical posts that are fixed into the ground, and with the horizontal beams which span over the covered area, providing better maneuvering space.