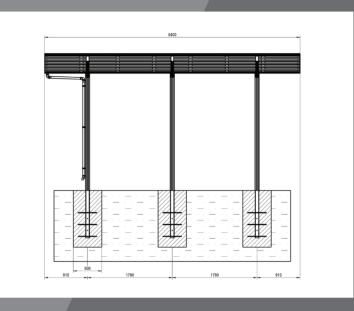

## Double carport

Y-Connection

M-Connection

polycarbonate

The aluminum frame is supported on one side by three vertical posts that are fixed into the ground, and with the horizontal beams which span over the covered area, providing better maneuvering space.