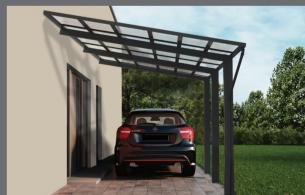

## **CARPORT**

The Ryterna Carport – one of the best shading solutions for house exterior space, automobiles, motorbikes, bicycles, verandas, and for covering any kind of open paces in general. Carport provide protection against rainwater, acid rain and frost, as well as against snow and hail storms.

The contemporary and elegant design of the Carport range adapts perfectly to your environment and brings a touch of originality to your home.

Ryterna carports are made of high-quality materials exclusively. Their powder coated aluminum frame and the solid and transparent polycarbonate roofing sheets, ensure corrosion-free, long-lasting carport. Built-in gutters and the integrated drainage systems.

polycarbonate

The aluminum frame is supported on one side by three vertical posts that are fixed into the ground, and with the horizontal beams which span over the covered area, providing better maneuvering space.