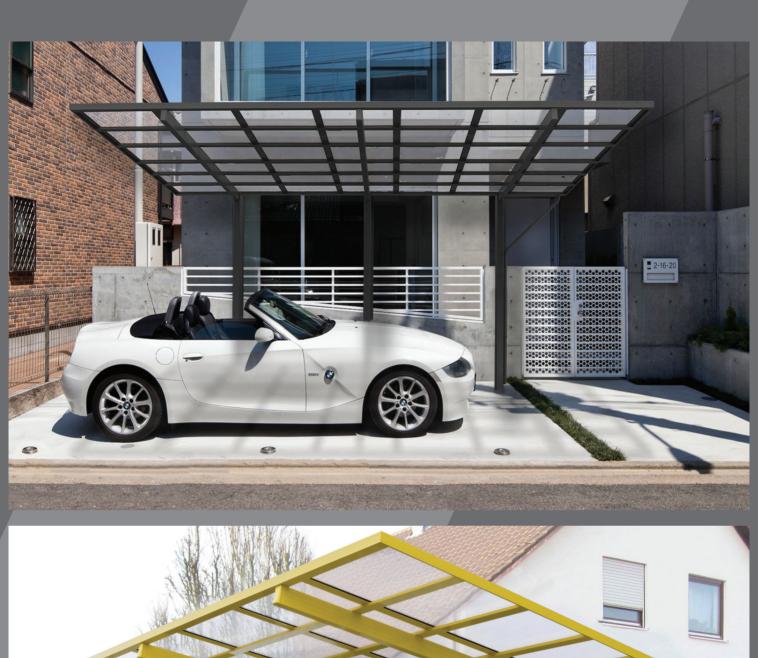

## **CARPORT**

The Ryterna Carport – one of the best shading solutions for house exterior space, automobiles, motorbikes, bicycles, verandas, and for covering any kind of open paces in general. Carport provide protection against rainwater, acid rain and frost, as well as against snow and hail storms.

The contemporary and elegant design of the Carport range adapts perfectly to your environment and brings a touch of originality to your home.

Ryterna carports are made of high-quality materials exclusively. Their powder coated aluminum frame and the solid and transparent polycarbonate roofing sheets, ensure corrosion-free, long-lasting carport. Built-in gutters and the integrated drainage systems.

polycarbonate

The aluminum frame is supported on one side by three vertical posts that are fixed into the ground, and with the horizontal beams which span over the covered area, providing better maneuvering space.