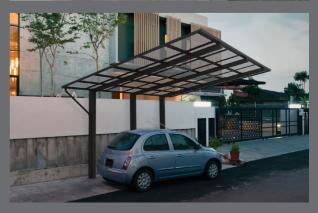

## **CARPORT**

The Ryterna Carport – one of the best shading solutions for house exterior space, automobiles, motorbikes, bicycles, verandas, and for covering any kind of open paces in general. Carport provide protection against rainwater, acid rain and frost, as well as against snow and hail storms.

The contemporary and elegant design of the Carport range adapts perfectly to your environment and brings a touch of originality to your home.

Ryterna carports are made of high-quality materials exclusively. Their powder coated aluminum frame and the solid and transparent polycarbonate roofing sheets, ensure corrosion-free, long-lasting carport. Built-in gutters and the integrated drainage systems.

polycarbonate

The aluminum frame is supported on one side by three vertical posts that are fixed into the ground, and with the horizontal beams which span over the covered area, providing better maneuvering space.