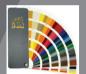

## **Dimensions**

L - 540 cm / 212.6" W - 300 cm / 118.1" H - 253 cm / 99.6"

Wind Resistant 120 km/hr 75 ml/hr

heat protection

Snow Load 100 kg/m<sup>2</sup> 30 lbs/ft<sup>2</sup>

Any RAL colors painted aluminium carport structure for maching your exterior style, easy maintenance and aesthetics.