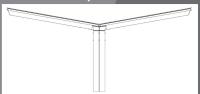

## **CARPORT**



The Ryterna Carport – one of the best shading solutions for house exterior space, automobiles, motorbikes, bicycles, verandas, and for covering any kind of open paces in general. Carport provide protection against rainwater, acid rain and frost, as well as against snow and hail storms.

The contemporary and elegant design of the Carport range adapts perfectly to your environment and brings a touch of originality to your home.









Ryterna carports are made of high-quality materials exclusively. Their powder coated aluminum frame and the solid and transparent polycarbonate roofing sheets, ensure corrosion-free, long-lasting carport. Built-in gutters and the integrated drainage systems.



## Double carport



Y-Connection



M-Connection

## **Dimensions**

L - 540 cm / 212.6" W - 300 cm / 118.1" H - 253 cm / 99.6"



Wind Resistant 120 km/hr 75 ml/hr



heat protection

Snow Load 100 kg/m<sup>2</sup> 30 lbs/ft<sup>2</sup>



Any RAL colors painted aluminium carport structure for maching your exterior style, easy maintenance and aesthetics.









polycarbonate



The aluminum frame is supported on one side by three vertical posts that are fixed into the ground, and with the horizontal beams which span over the covered area, providing better maneuvering space.