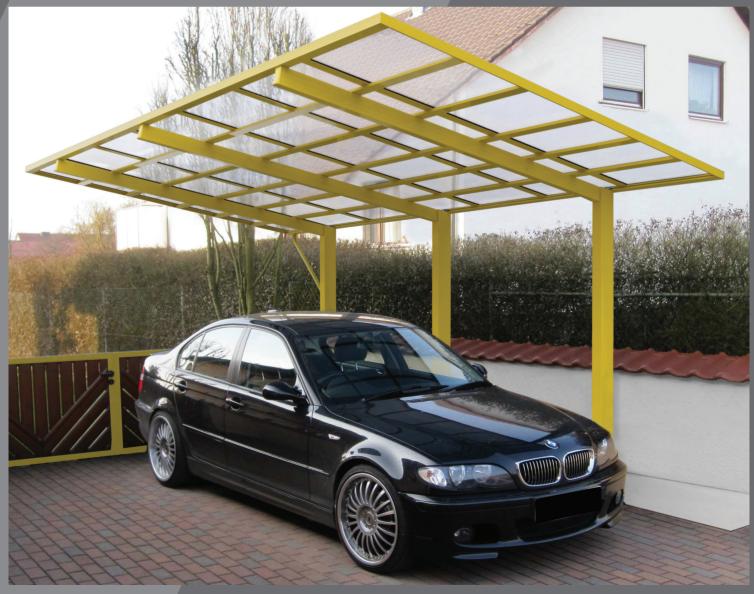

## **Dimensions**

L - 540 cm / 212.6" W - 300 cm / 118.1" H - 253 cm / 99.6"

Wind Resistant 120 km/hr 75 ml/hr

heat protection

Snow Load 100 kg/m<sup>2</sup> 30 lbs/ft<sup>2</sup>

Any RAL colors painted aluminium carport structure for maching your exterior style, easy maintenance and aesthetics.

polycarbonate

The aluminum frame is supported on one side by three vertical posts that are fixed into the ground, and with the horizontal beams which span over the covered area, providing better maneuvering space.